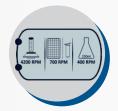

## **Specifications**

| iSwix VT                            |                                                                                         |  |
|-------------------------------------|-----------------------------------------------------------------------------------------|--|
| Max Speed                           | 4200 RPM                                                                                |  |
| Orbital diameter                    | 4 mm                                                                                    |  |
| Motor type                          | Brushless DC                                                                            |  |
| Digital Display                     | Yes                                                                                     |  |
| Dimensions (W X D X H)              | 205 x 136 x 138.5 mm                                                                    |  |
| Speed Setting                       | 300-4200 RPM                                                                            |  |
| Timer Setting                       | 0-999 mins (min/sec display)                                                            |  |
| Pulse mode                          | Yes, Programmable Pulse                                                                 |  |
| Max Load Capacity                   | 500 gm                                                                                  |  |
| Weight                              | 2.8 kg                                                                                  |  |
| Optional Attachments (not included) | Universal platform for attaching either -<br>microplate / microtube / flask Attachments |  |