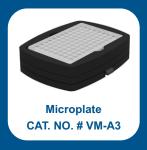

### **Optional Attachments**

Micro Centrifuge Tube 24 X 1.5/2ml

96 Well Micro Plate

Flask