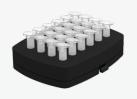

### **Optional Attachments**

Micro Centrifuge Tube 24 X 1.5/2ml

96 Well Micro Plate

Flask