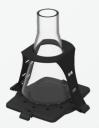

### **Optional Attachments**

Micro Centrifuge Tube 24 X 1.5/2ml

96 Well Micro Plate

Flask