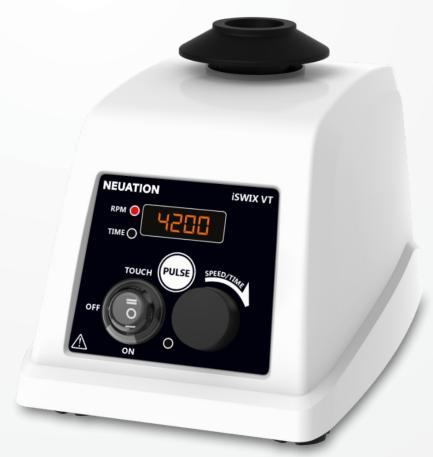

# iSwix VT

**Digital Vortex Mixer** 

Vortex Mixers play a crucial part in any laboratory setup hence the need for reliable performance and durability, but most mixers have issues with lackluster performance owing to sub-par quality components and raw-materials used. Hence, these devices leave a lot to be desired and end-up being a waste of space and investment.

Developed after years of R&D, Neuation's best-in-class iSwix VT vortex mixer provides the best of performance due to its top-of-the-line internal components such as long lasting maintenance free BLDC motor. With class-leading features like inbuilt counter balance and 3-way switch, the device makes working even easier.

#### **Product Features**

Non Corrosive Body Design

Adjustable speed setting from 300 to 4200 RPM

Orbital diameter of 4 mm

Digital Display shows the speed and time toggles after every 5 seconds

Brushless DC motor for quiet performance and a maintenance-free long life Microprocessor based closed loop control for efficient performance even under high loads

Variable timer setting from 1 to 999 minutes and continuous mode

Pulse Mode function with Run-Pause-Run function for thorough mixing of solution

3-way switch for Touch, Continuous & Stand-by mode for unmatched convenience

#### **Product Features**

Inbuilt counter balance ensures stable operation for complete peace-of-mind

Visual indication marker for max speed with attachments

Small footprint saves valuable bench space and can also be used inside hoods and cold rooms IP 42 Provides An Assurance Of Durability And Quality.

## **Specifications**

| iSwix VT                            |                                                                                         |  |
|-------------------------------------|-----------------------------------------------------------------------------------------|--|
| Max Speed                           | 4200 RPM                                                                                |  |
| Orbital diameter                    | 4 mm                                                                                    |  |
| Motor type                          | Brushless DC                                                                            |  |
| Digital Display                     | Yes                                                                                     |  |
| Dimensions (W X D X H)              | 205 x 136 x 138.5 mm                                                                    |  |
| Speed Setting                       | 300-4200 RPM                                                                            |  |
| Timer Setting                       | 0-999 mins (min/sec display)                                                            |  |
| Pulse mode                          | Yes, Programmable Pulse                                                                 |  |
| Max Load Capacity                   | 500 gm                                                                                  |  |
| Weight                              | 2.8 kg                                                                                  |  |
| Optional Attachments (not included) | Universal platform for attaching either -<br>microplate / microtube / flask Attachments |  |